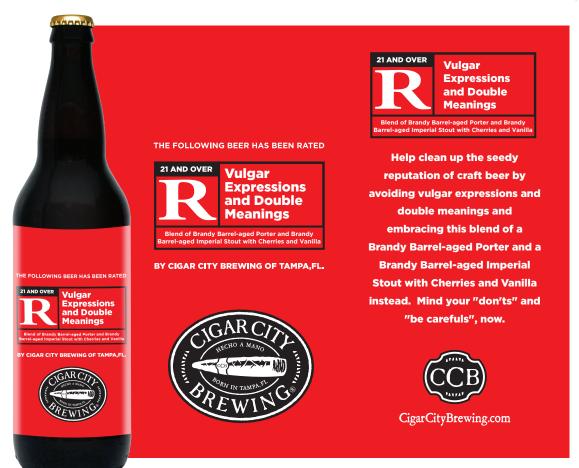

## CIGAR CITY BREWING®

| <b>AB</b> 12.7                   | <b>IBU</b> 27 |
|----------------------------------|---------------|
| <b>SRM</b> 28                    | <b>OG</b> 30  |
| AVAILABLE<br>Limited Release     |               |
| INGREDIENTS Cherries and Vanilla |               |
|                                  |               |

## BEER DESCRIPTION

Help clean up the seedy reputation of craft beer by avoiding vulgar expressions and double meanings and embracing this blend of a Brandy Barrel-aged Porter and a Brandy Barrel-aged Imperial Stout with Cherries and Vanilla instead. Mind your "don'ts" and "be carefuls", now.